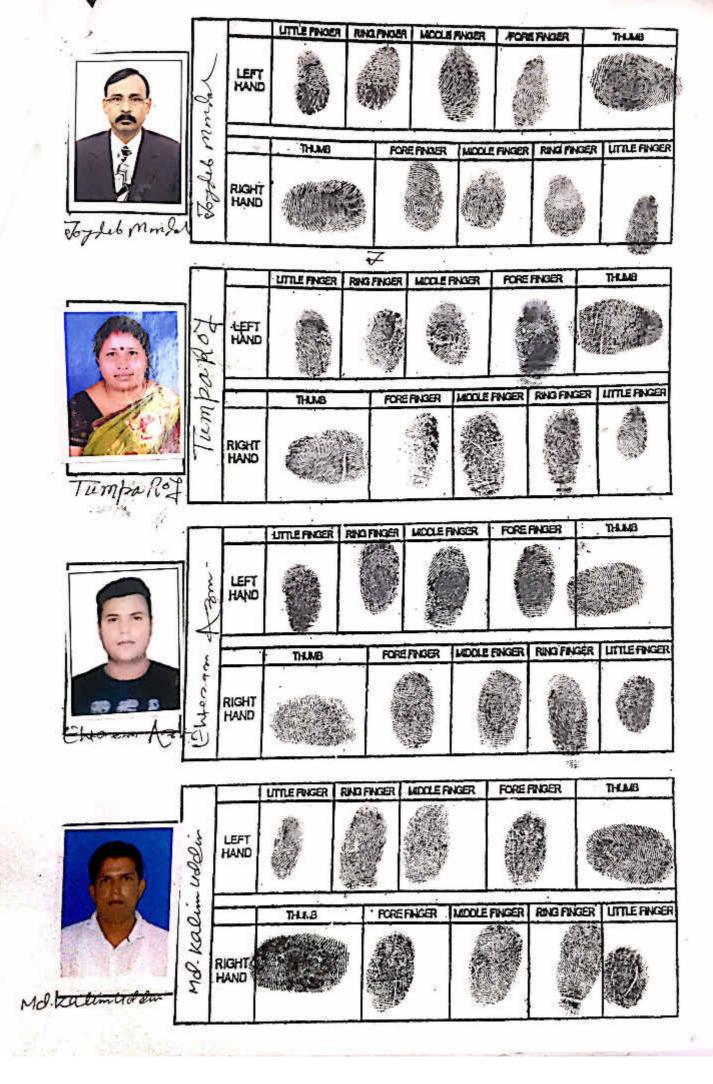

### Signature / LTI Sheet of Query No/Year 02050001719304/2017

I. Signature of the Person(s) admitting the Execution at Private Residence.

| SI<br>No. | Name of the Executant                                                                                                                                          | Category                                                                               | Photo | Finger Print<br>2579 | Signature with<br>date   |
|-----------|----------------------------------------------------------------------------------------------------------------------------------------------------------------|----------------------------------------------------------------------------------------|-------|----------------------|--------------------------|
| 1         | Shri Joydeb Mondal Sen<br>Raleigh A Block, P.O;-<br>Kanyapur, P.S:- Asansol,<br>District:-Burdwan, West<br>Bengal, India, PIN -<br>713341                      |                                                                                        |       |                      | Togled Mun 21            |
| SI<br>No. | Name of the Executant                                                                                                                                          | Category                                                                               |       | Finger Print         | Signature with<br>O date |
| 2         | Smt Tumpa Roy<br>Palasdiha, P.O:-<br>Kanyapur, P.S:- Asansol,<br>District:-Burdwan, West<br>Bengal, India, PIN -<br>713341                                     | Land Lord                                                                              |       |                      | For odmut                |
| SI<br>No. | Name of the Executant                                                                                                                                          | Category                                                                               | Photo | Finger Print<br>2-58 | Signature with<br>date   |
| 3         | Md Kalimuddin Haji<br>Nagar Railpar Near Id<br>Gah Wali Masjid, P.O:-<br>Asansol, P.S:- Asansol;<br>District:-Burdwan, West,<br>Bengal, India, PIN -<br>713302 | Represent<br>ative of<br>Developer<br>[M/s<br>Netflex<br>Homes<br>Private<br>Limited ] |       |                      | ingburidan. Br           |

1.44

Query No:-02050001719304/2017, 14/12/2017 05:24:52 PM ASANSOL (A.D.S.R.)

| SI<br>No. | Name of the Executant                                                                                                                                          | Category                                                                             | Photo                                                            | Finger Print<br>2-582 | Signature with         |
|-----------|----------------------------------------------------------------------------------------------------------------------------------------------------------------|--------------------------------------------------------------------------------------|------------------------------------------------------------------|-----------------------|------------------------|
| 4         | Ehteram Azmi Railpar<br>O.K. Road, Near Zikra<br>Masjid, P.O:- Asansol,<br>P.S:- Asansol, District:-<br>Burdwan, West Bengal,<br>India, PIN - 713341           | Represen<br>ative of<br>Developer<br>[M/s<br>Netflex<br>Homes<br>Private<br>Limited] | 25                                                               |                       | Eutonen to             |
| SI        | Name and Address of                                                                                                                                            | and the second second                                                                | Identifier                                                       | of                    | Signature with<br>date |
| No.<br>1  | Paban Kumar Das<br>Son of Late Ashok Chane<br>158 G T Road Raha Lane<br>Asansol, P.O:- Asansol, F<br>Asansol ( S ), District:-But<br>West Bengal, India, PIN - | More<br>2.S:-<br>rdwan,                                                              | Shri Joydeb Mondal, Smt <sup>*</sup><br>Kalimuddin, Ehteram Azmi | Tumpa Roy, Md<br>i    | Paber Kunner           |